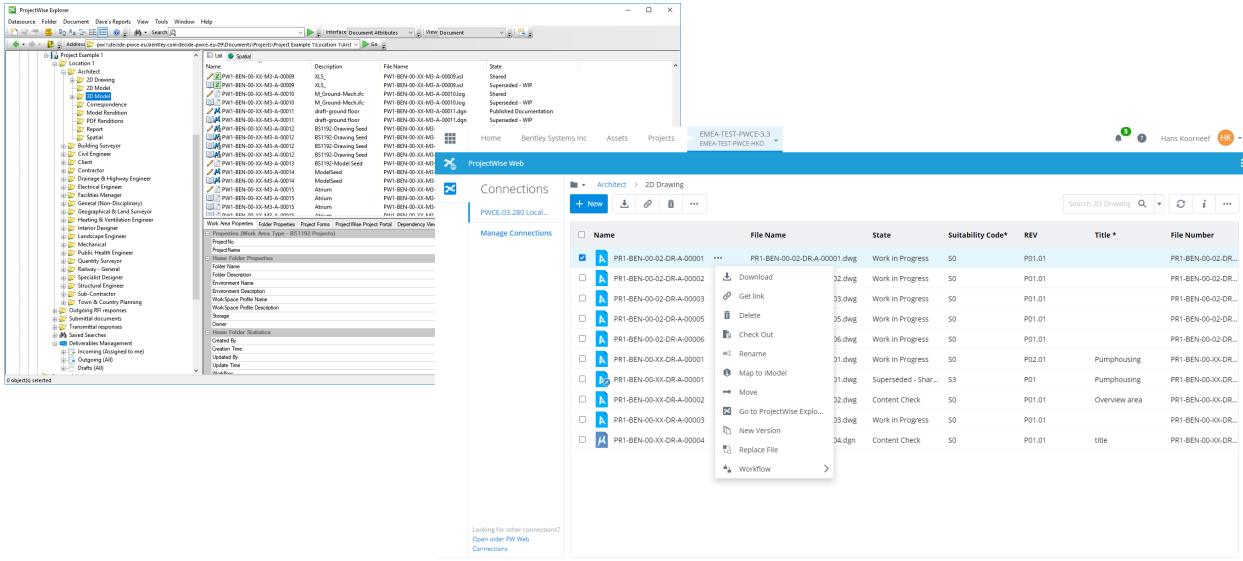

#### Work Area Connections

| X            | ProjectWise 365    | 2021-04-21<br>Mars Station      |                                  |                   |                         |                   | © ⑦ HK ▾          |  |
|--------------|--------------------|---------------------------------|----------------------------------|-------------------|-------------------------|-------------------|-------------------|--|
| >            |                    |                                 |                                  |                   |                         |                   |                   |  |
| *            | Manage Connections |                                 |                                  |                   |                         |                   |                   |  |
| ¢            | Documents W        | Documents Work Area Connections |                                  |                   |                         |                   |                   |  |
| <b>∠</b>     | New Connection     | A 🗊                             |                                  |                   |                         |                   |                   |  |
| Ľ            | Connection         | Name Server                     | Url                              | Datasource        | Work Area               | ProjectWise Drive | Description       |  |
|              | EMEA-POC-S         | HP-TA-002 https://              | decide-pwce-eu-ws.bentley.com/ws | decide-pwce-eu-02 | EMEA-DEMO-BSMM-TA-B0001 |                   | ISO19650 Template |  |
| $\checkmark$ |                    |                                 |                                  |                   |                         |                   |                   |  |

## Work Area Connections

#### ✓ Work Area Connections

>

#### Documents