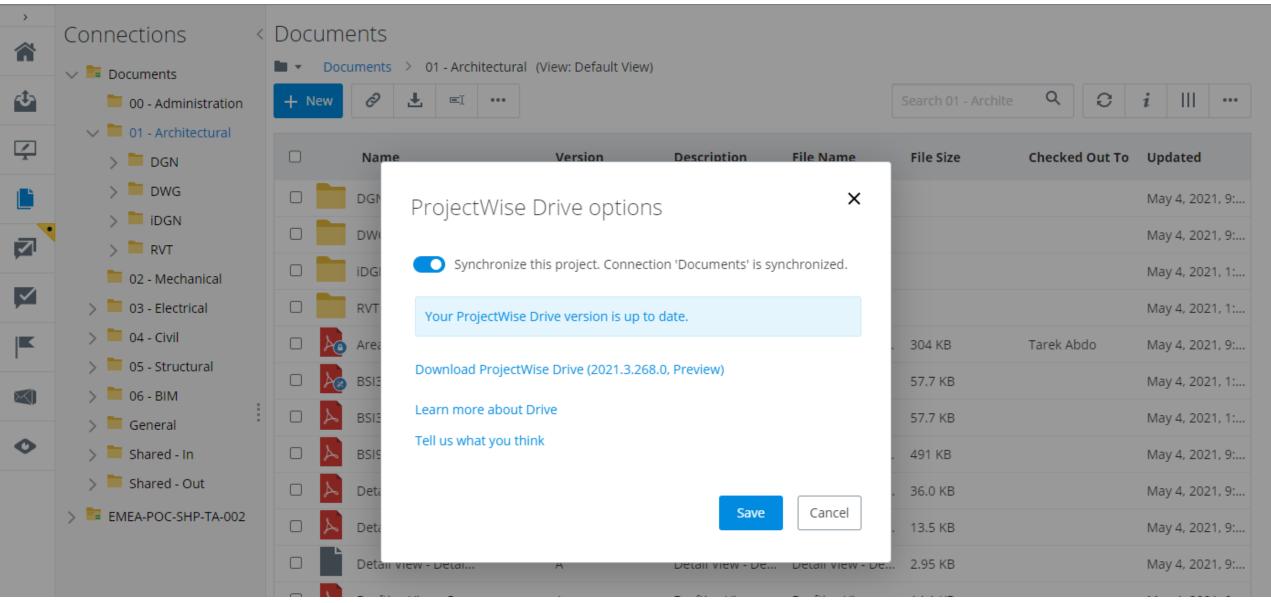

# ProjectWise Drive in ProjectWise 365

# ProjectWise Drive in ProjectWise 365

| → × ↑ 🔤 > ProjectWise - Bentle    | y Systems Inc > Mars Station > 01 - Architectural |                   | ~              | Ū  |                 | - Architectural |
|-----------------------------------|---------------------------------------------------|-------------------|----------------|----|-----------------|-----------------|
| ProjectWise - Bentley Systems Inc | Name                                              | Status            | Date modified  | Ту | /pe             | Size            |
| 2020-09-10                        | DGN                                               | 0                 |                | Fi | le folder       |                 |
| Bentley PW365 Demo                | DWG                                               | 0                 |                | Fi | le folder       |                 |
| EMEA-SALES-DEMO-ALL (Europe)      | iDGN                                              | 0                 |                | Fi | le folder       |                 |
| JS_OP_PW365_001                   | RVT                                               | 0                 |                | Fi | le folder       |                 |
|                                   | 🔈 Area Plan (Gross Building) - 03 - Floor.pdf     | 0                 | 4-5-2021 09:52 | Α  | dobe Acrobat D  | 305 KB          |
| Mars Station                      | BSI300-B-2DM-MUL-0001.pdf                         | ۵.                | 4-5-2021 09:52 | A  | dobe Acrobat D  | 58 KB           |
| 00 - Administration               | 👃 BSI900 - SH - Level 50.pdf                      | 00                | 4-5-2021 09:52 | A  | dobe Acrobat D  | 492 KB          |
| 01 - Architectural                | 👃 Detail View - Detail At Grade.pdf               | 00                | 4-5-2021 09:52 | A  | dobe Acrobat D  | 37 KB           |
| DGN                               | 👃 Detail View - Detail At Parapet.pdf             | ۵,                | 4-5-2021 09:52 | А  | dobe Acrobat D  | 14 KB           |
| DWG                               | Detail View - Detail At Parapet.xfdf              | ۵,                | 4-5-2021 09:52 | A  | dobe Acrobat Fo | 3 KB            |
| iDGN                              | Drafting View - Roofing Termination Deta          | <b>△</b> <i>∦</i> | 4-5-2021 09:52 | A  | dobe Acrobat D  | 15 KB           |
|                                   | Elevation - Courtyard Elevation - South           | ۵.                | 4-5-2021 09:52 | A  | dobe Acrobat D  | 39 KB           |
| RVT                               | 👃 Elevation - East.pdf                            | ۵.                | 4-5-2021 09:52 | A  | dobe Acrobat D  | 69 KB           |
| 02 - Mechanical                   | 👃 Elevation - North.pdf                           | 00                | 4-5-2021 09:52 | А  | dobe Acrobat D  | 76 KB           |
| 03 - Electrical                   | 👃 Elevation - South.pdf                           | 00                | 4-5-2021 09:52 | А  | dobe Acrobat D  | 36 KB           |
| 🔒 04 - Civil                      |                                                   |                   |                |    |                 |                 |
| 05 - Structural                   |                                                   |                   |                |    |                 |                 |