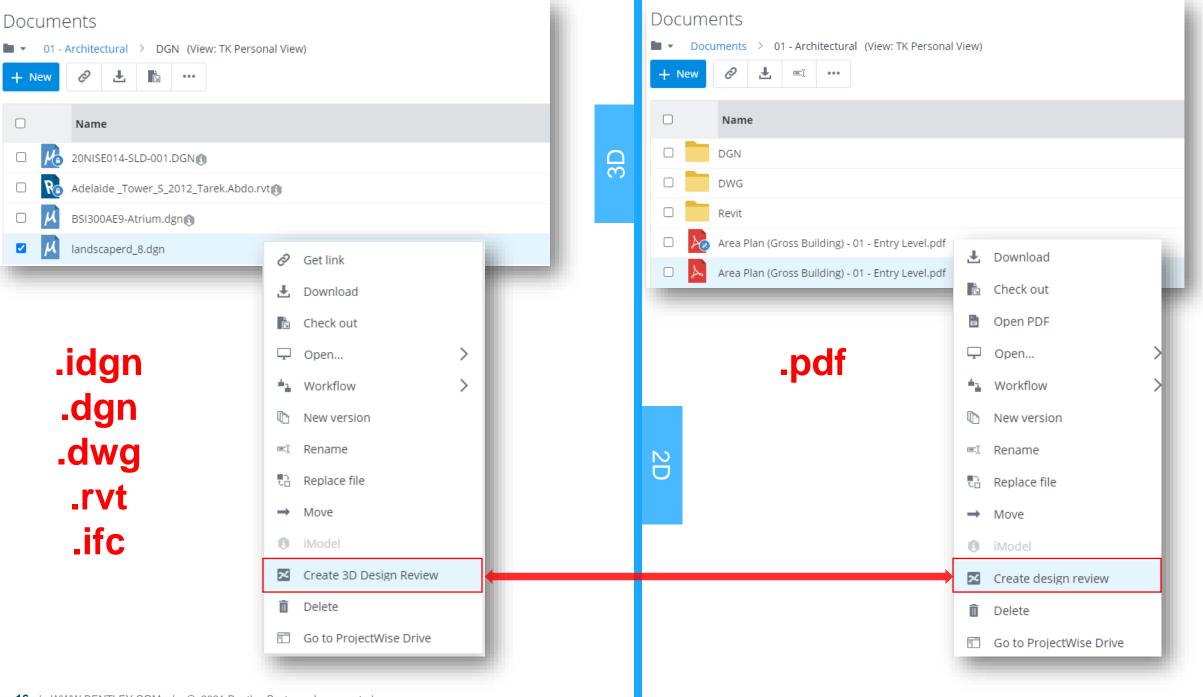

# **Services Interoperability**

**Direct Integration** 

2D Design Review Workflow

3D Design Review Workflow