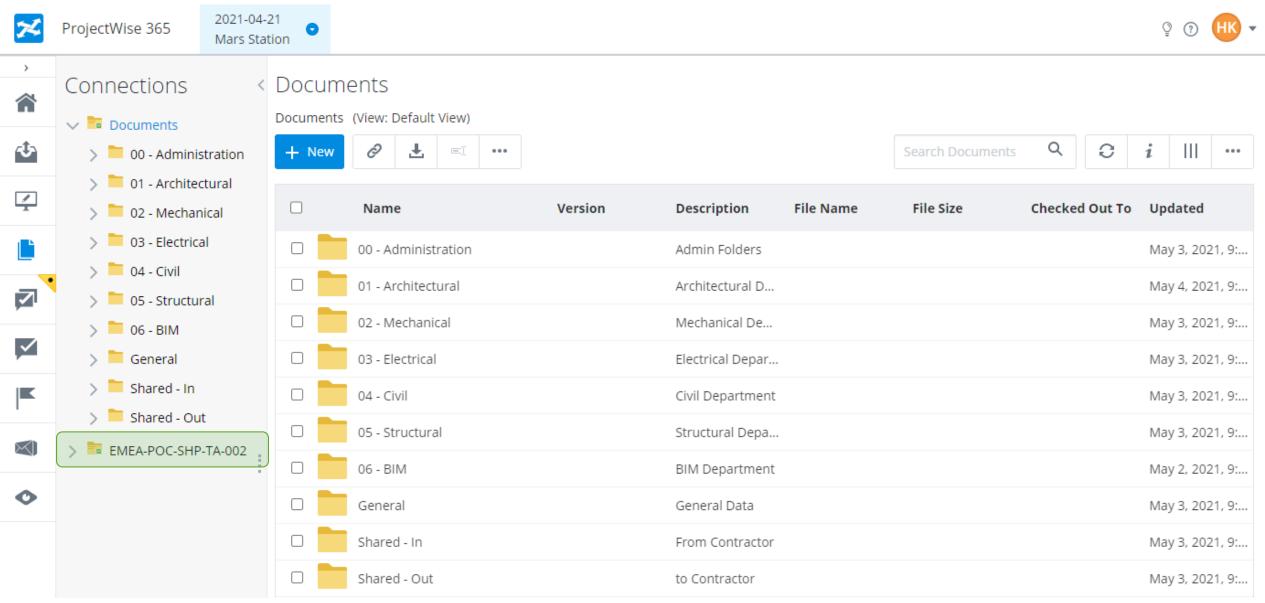

#### Work Area Connections

| X            | ProjectWise 365    | 2021-04-21<br>Mars Station      |                                  |                   |                         |                   | © ⑦ HK ▾          |  |
|--------------|--------------------|---------------------------------|----------------------------------|-------------------|-------------------------|-------------------|-------------------|--|
| >            |                    |                                 |                                  |                   |                         |                   |                   |  |
| *            | Manage Connections |                                 |                                  |                   |                         |                   |                   |  |
| ¢            | Documents W        | Documents Work Area Connections |                                  |                   |                         |                   |                   |  |
| <b>∠</b>     | New Connection     | A 🗊                             |                                  |                   |                         |                   |                   |  |
| Ľ            | Connection         | Name Server                     | Url                              | Datasource        | Work Area               | ProjectWise Drive | Description       |  |
|              | EMEA-POC-S         | HP-TA-002 https://              | decide-pwce-eu-ws.bentley.com/ws | decide-pwce-eu-02 | EMEA-DEMO-BSMM-TA-B0001 |                   | ISO19650 Template |  |
| $\checkmark$ |                    |                                 |                                  |                   |                         |                   |                   |  |

## Work Area Connections

#### ✓ Work Area Connections

>