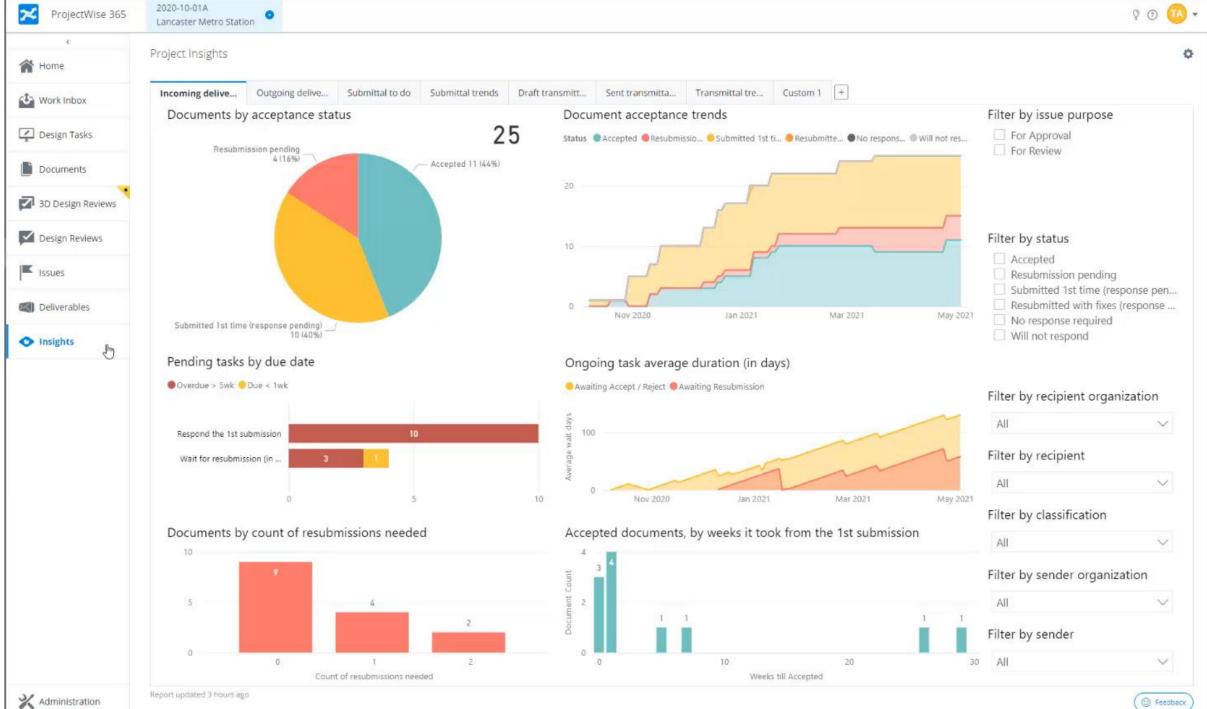

# User Oriented Platform?

#### **One-click-away from any task?**

SaaS?

**My Design Reviews?** 

**Project Deliverables?** 

**Project Issues?** 

**My Work Inbox?** 

Workflows?

My Assigned Tasks?