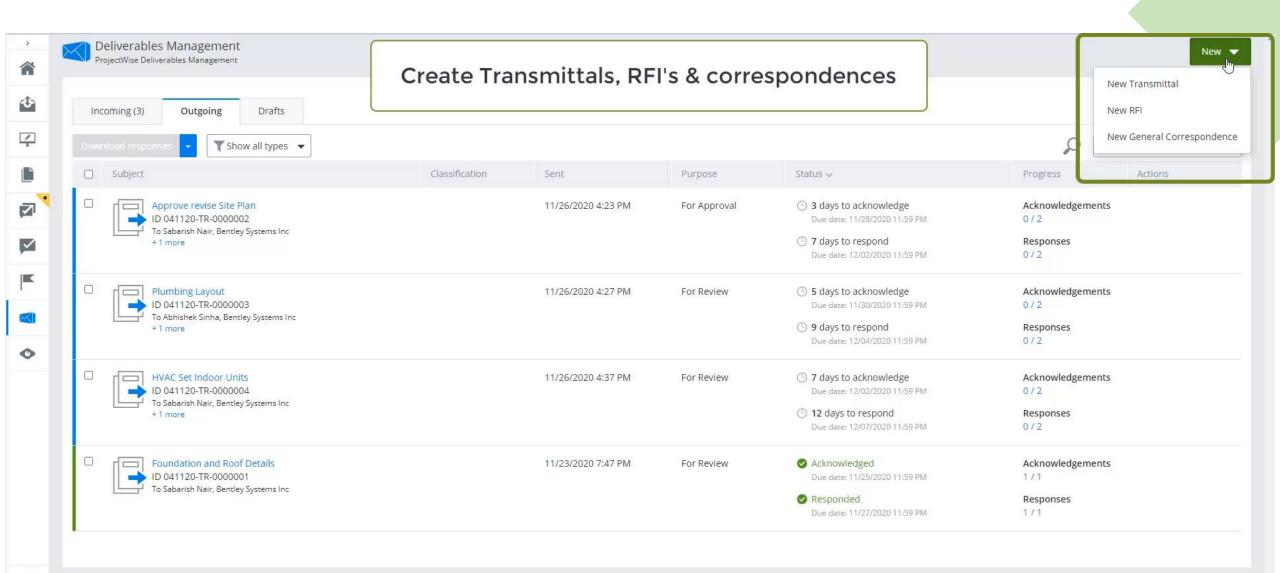

# What is ProjectWise 365?

- New, lower cost offering of ProjectWise, distinct from ProjectWise Design Integration
- Intended for small to mid-sized design firms
- Instant-on 100% Saas-based service, requires no IT setup or investment

- ProjectWise 365 is available now
  - ProjectWise365.Bentley.com
- Cost : ProjectWise 365 Visa
  - 30-day free trail!