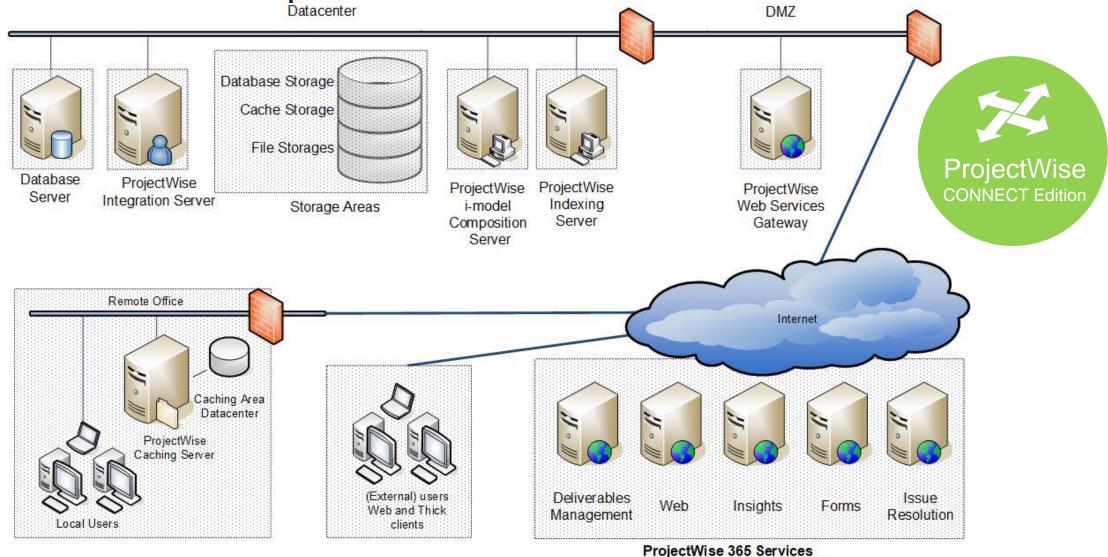

## ProjectWise Design Integration Server

#### ProjectWise Design Integration Server IT infrastructure example

Model Layout 1 +

- Deployments
  - On-premise
  - Cloud
  - Hybrid
  - Almost always services involved to install/upgrade