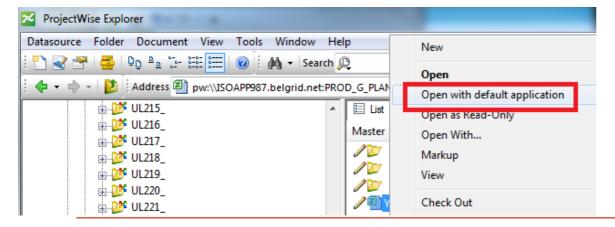

#### **Customization:**

- Workflow (only possible) actions tab (instead of many non-valid) choices

- Open with Default (Windows) Application (incl. ref files)