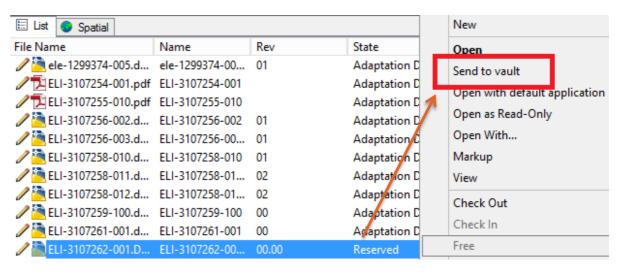

### MAC (Maintenance and Commissioning)

"REDLINING"

Indexing : attributes, full text, thumbnails\*