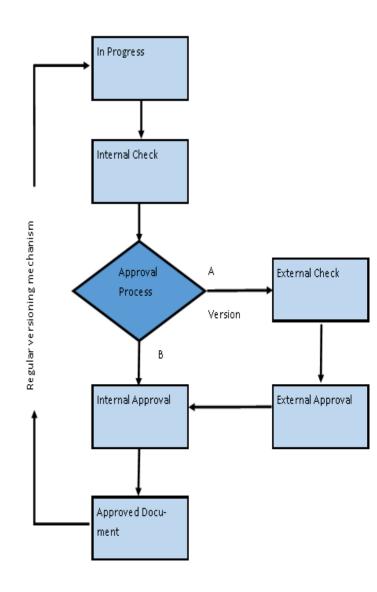

# Rules Engine Workflow

- "BS 1192" Addition since SS4 to Standard product
- Gives the option to create enforcement of attributes
- Gives option of versioning control in State change
- Gives option to create duality in workflow
- Allows for configuration by XLSX template
- Powerful
- Needs extra configuration (services)
- Changes standard ProjectWise behavior
- Disables standard functions of ProjectWise for the folder where the workflow is attached to.