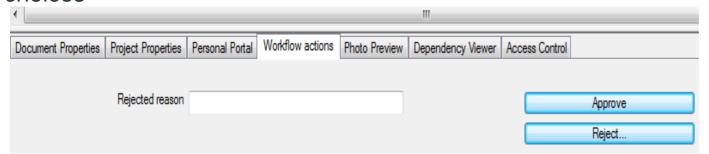

#### **Customization:**

- Workflow (only possible) actions tab (instead of many non-valid) choices

- Open with Default (Windows) Application (incl. ref files)