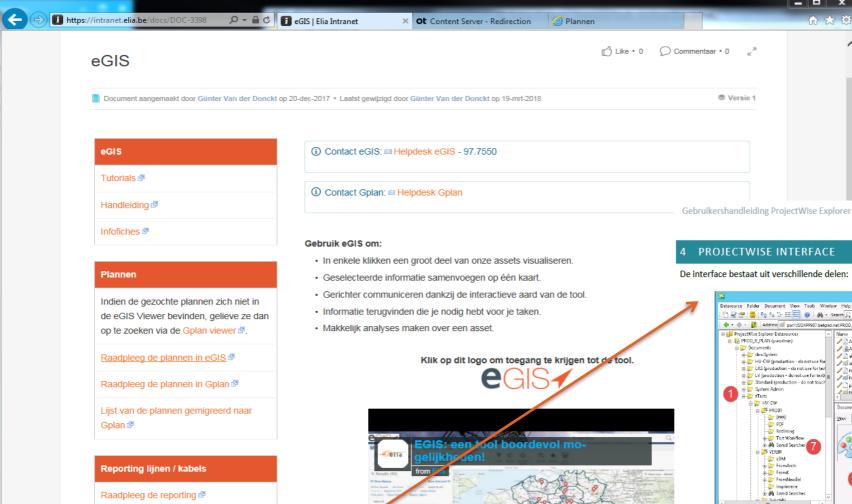

#### PROJECTWISE INTERFACE

De interface bestaat uit verschillende delen:

\_ \_ X

- 1. Boomstructuur van mappen
- 2. Menubalk en toolboxen

# :: vimeo

- 3. Werkbalk om weergave/interface in te stellen
- 4. Lijst van submappen of documenten (personaliseerbare kolomvolgorde)

- Leesvenster attributen
- 'Workflow actions' Venster om status te wijzigen
- Opgeslagen zoekopdrachten
- 'Dependency Viewer' Venster om referentiebestanden weer te geven