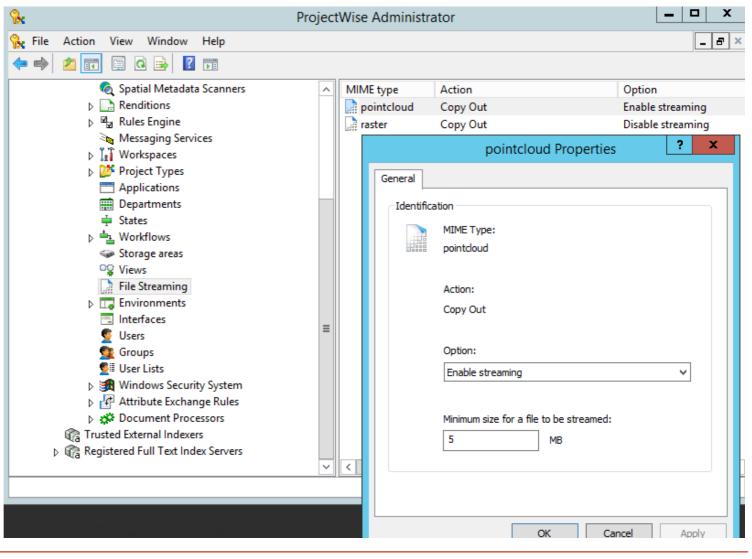

reate duality in workflow
- Allows for configuration by XLSX template
- Powerful
- Needs extra configuration (services)
- Changes standard ProjectWise behavior
- Disables standard functions of ProjectWise for the folder where the workflow is attached to.

Only works in PWE!











#### **Customization:**

- Workflow (only possible) actions tab (instead of many non-valid) choices



- Open with Default (Windows) Application (incl. ref files)





#### **Customization:**

ProjectWise <-> Vault Connector





Done by Bentley partner Graphland (France)



### MAC (Maintenance and Commissioning)

"REDLINING"





Indexing : attributes, full text, thumbnails\*





## Title Block Tag\* exchange

Update in both directions







#### File Streaming:

- Point Clouds\*
- Raster\*
- 3MX ? \*\*









### Some stats:

1,6 Million docs

1,6 TB

150 "Fat" Clients

450 "Light Clients" – All using the PWE "Fat" client for now



## 3. ProjectWise

## c) WIP (Work-in-Progress)

- Move to .299 server (server side WRE)
- Further explore web clients
- Vault Connector 2022
- iTwins / BIM
- ...



# 3. ProjectWise Bentley OpenUtilities Substation integration

- Managed Environment

- ...



Spatial component/ option, point clouds, 3MX, 360°,...



# 3. ProjectWise d) Roadmap

- Stay Tuned on Technology release 4.x PW?
- Develop solutions for iPhones, Tablets .. Redlining ?
- QR codes in Title Blocks
- Further test (Cloud) BI functionality (e.g. KPI's)
- Analyse possibilities Powershell
- Further integrate smart design data (tools) (Bentley OpenUtilities Substation, ..)
- Integrate Subcont