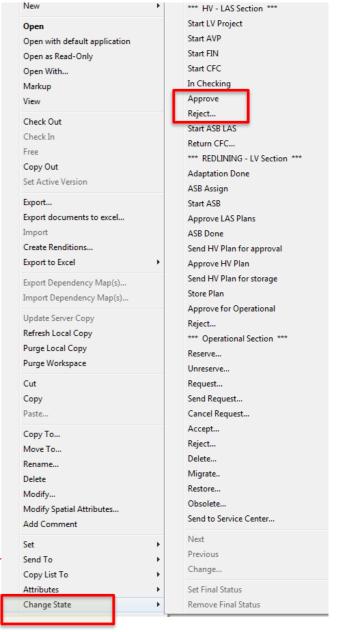

# Rules Engine Workflow

- "BS 1192" Addition since SS4 to Standard product
- Gives the option to create enforcement of attributes
- Gives option of versioning control in State change
- Gives option to create duality in workflow
- Allows for configuration by XLSX template
- Powerful
- Needs extra configuration (services)
- Changes standard ProjectWise behavior
- Disables standard functions of ProjectWise for the folder where the workflow is attached to.

#### **Customization:**

- Workflow (only possible) actions tab (instead of many non-valid) choices

- Open with Default (Windows) Application (incl. ref files)