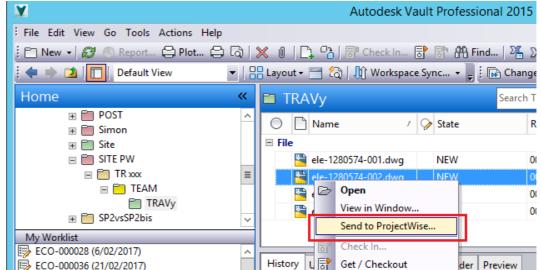

#### **Customization:**

ProjectWise <-> Vault Connector

Done by Bentley partner Graphland (France)