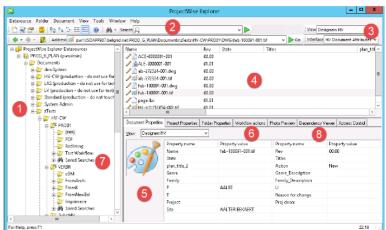

#### PROJECTWISE INTERFACE

De interface bestaat uit verschillende delen:

\_ \_ X

- 1. Boomstructuur van mappen
- 2. Menubalk en toolboxen

# :: vimeo

- 3. Werkbalk om weergave/interface in te stellen
- 4. Lijst van submappen of documenten (personaliseerbare kolomvolgorde)

- Leesvenster attributen
- 'Workflow actions' Venster om status te wijzigen
- Opgeslagen zoekopdrachten
- 'Dependency Viewer' Venster om referentiebestanden weer te geven