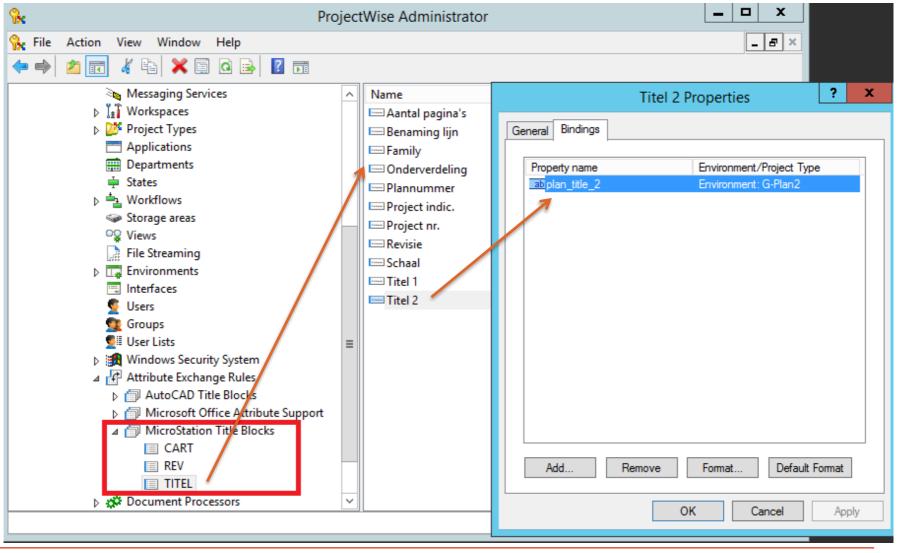

Gives option of versioning control in State change
- Gives option to create duality in workflow
- Allows for configuration by XLSX template
- Powerful
- Needs extra configuration (services)
- Changes standard ProjectWise behavior
- Disables standard functions of ProjectWise for the folder where the workflow is attached to.

Only works in PWE!











#### **Customization:**

- Workflow (only possible) actions tab (instead of many non-valid) choices



- Open with Default (Windows) Application (incl. ref files)





#### **Customization:**

ProjectWise <-> Vault Connector





Done by Bentley partner Graphland (France)



### MAC (Maintenance and Commissioning)

"REDLINING"





Indexing : attributes, full text, thumbnails\*





## Title Block Tag\* exchange

Update in both directions







#### File Streaming:

- Point Clouds\*
- Raster\*
- 3MX ? \*\*









### Some stats:

1,6 Million docs

1,6 TB

150 "Fat" Clients

450 "Light Clients" – All using the PWE "Fat" client for now



## 3. ProjectWise

## c) WIP (Work-in-Progress)

- Move to .299 server (server side WRE)
- Further explore web clients
- Vault Connector 2022
- iTwins / BIM
- ...



# 3. ProjectWise Bentley OpenUtilities Substation integration

- Managed Environment

- ...



Spatial component/ option, point clouds, 3MX, 360°,...



# 3. ProjectWise d) Roadmap

- Stay Tuned on Technology release 4.x PW?
- Develop solutions for iPhones, Tablets .. Redlining ?
- QR codes in Title Blocks
- Further test (Cloud) BI functionality (e.g. KPI's)
- Analyse possibilities Powershell
- Further integrate smart design d