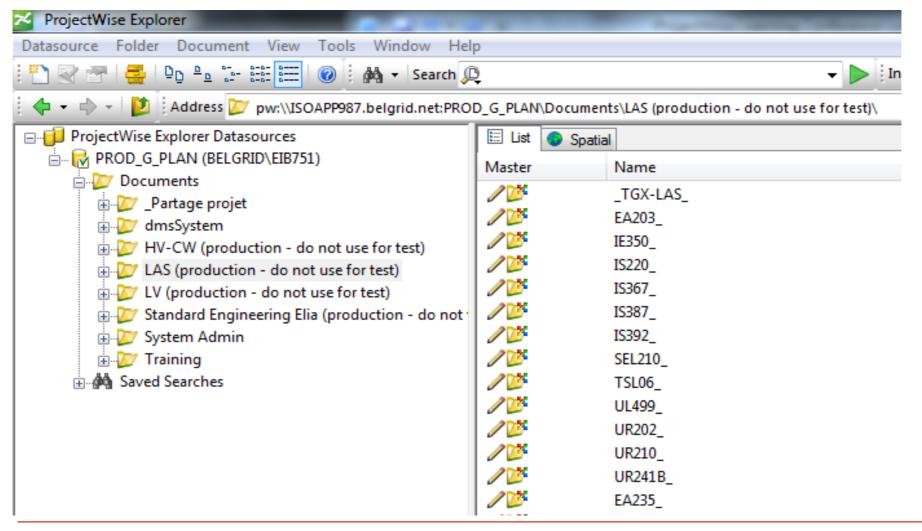

#### PROJECTWISE INTERFACE

De interface bestaat uit verschillende delen:

\_ \_ X

- 1. Boomstructuur van mappen
- 2. Menubalk en toolboxen

# :: vimeo

- 3. Werkbalk om weergave/interface in te stellen
- 4. Lijst van submappen of documenten (personaliseerbare kolomvolgorde)

- Leesvenster attributen
- 'Workflow actions' Venster om status te wijzigen
- Opgeslagen zoekopdrachten
- 'Dependency Viewer' Venster om referentiebestanden weer te geven