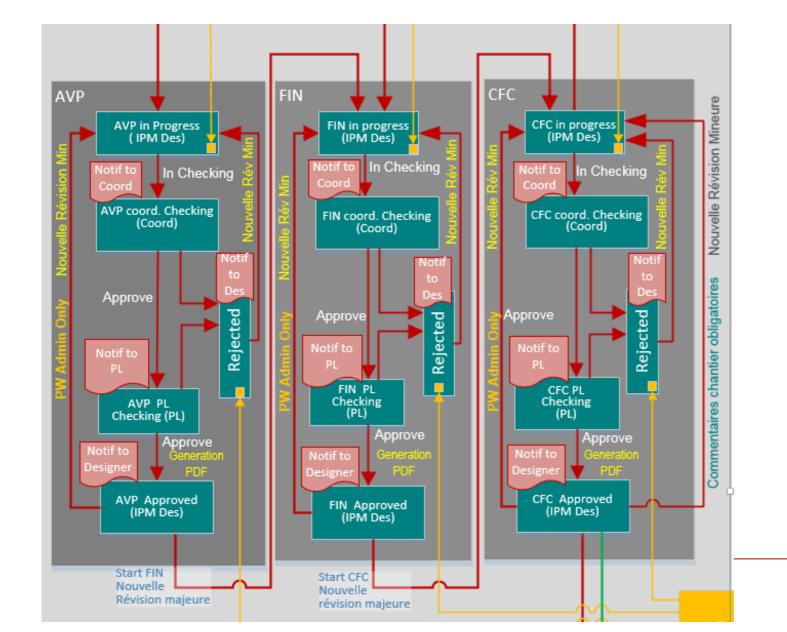

# Rules Engine Workflow

- "BS 1192" Addition since SS4 to Standard product
- Gives the option to create enforcement of attributes
- Gives option of versioning control in State change
- Gives option to create duality in workflow
- Allows for configuration by XLSX template
- Powerful
- Needs extra configuration (services)
- Changes standard ProjectWise behavior
- Disables standard functions of ProjectWise for the folder where the workflow is attached to.