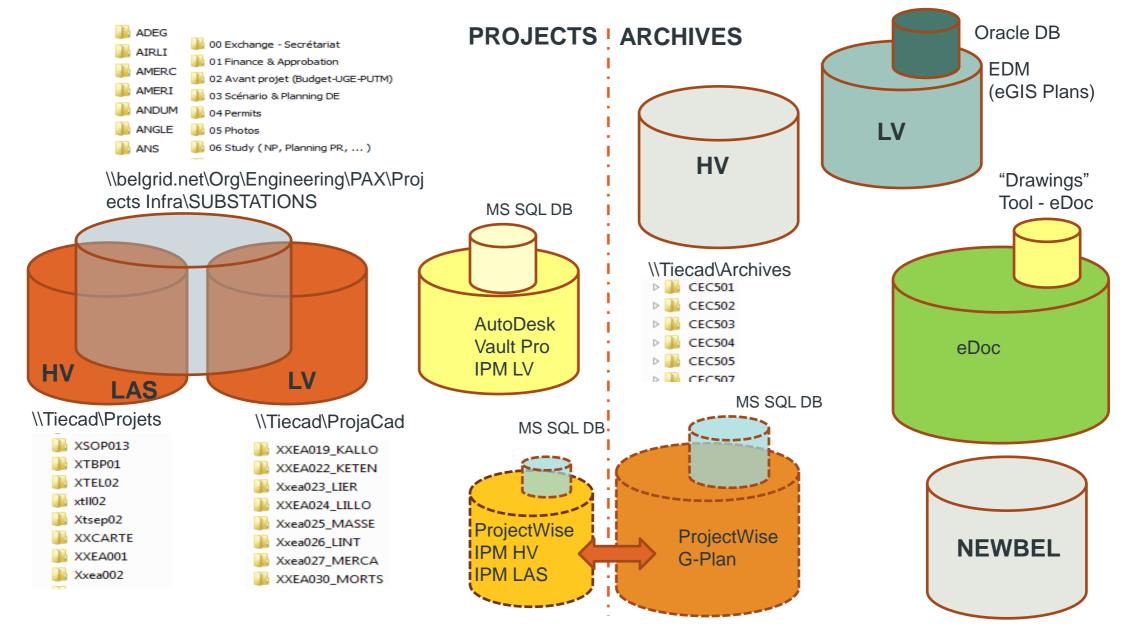

#### **Data (Legacy) Migration:**

- Old EDM database
- Old "Drawings" Plan number generating System
- File Servers "Projects"
- Archives File Servers
- MicroFilm (Physical) Archives
- "To be scanned" documents/plans