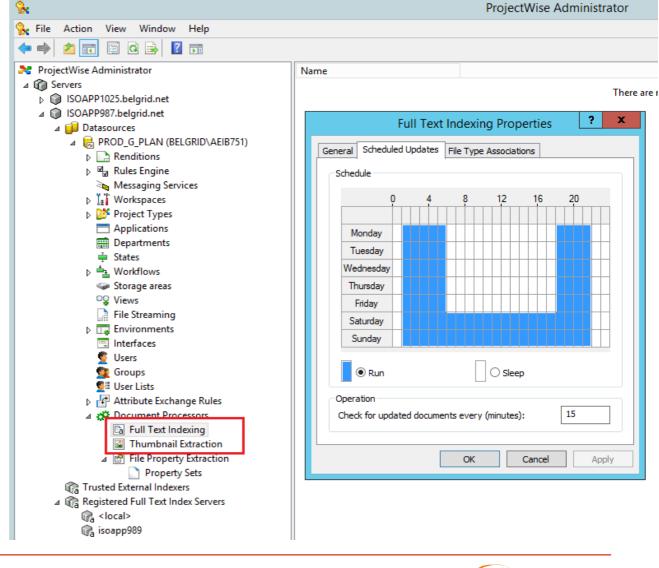

### MAC (Maintenance and Commissioning)

"REDLINING"

Indexing : attributes, full text, thumbnails\*