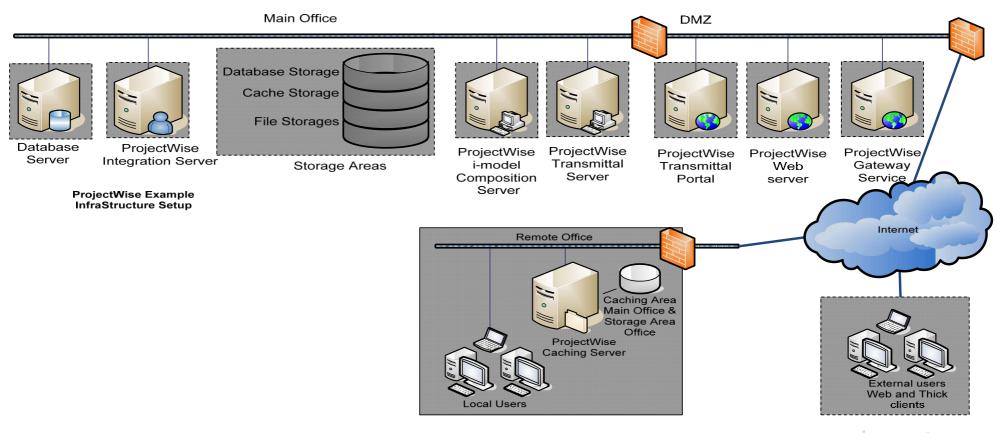

| Code_UGE                      |                   |        |
| 27  |                               |                               |                               | Construction_Site_Comments    |                   |        |
| 28  |                               |                               |                               |                               | Currency          |        |
| 29  | Designed_by                   | Designed_by                   | Designed_by                   | Designed_by                   |                   |        |
| 20  | Docignod by data              | Docignod by data              | Docignod by data              | Decigned by date              |                   |        |

## **Configuration:**



## ProjectWise Infrastructure example



#### Elia G-Plan Infrastructure **ProjectWise**



**ACC** 



ProjectWise I-model Composition Server (ICS)



ProjectWise InterPlot Server



ProjectWise Web Server





+ 3rd config = "DEV" ISOSQL221 / ISOAPP1454 - 1456





# Rules Engine Workflow

- "BS 1192" Addition since SS4 to Standard product
- Gives the option to create enforcement of attributes
- Gives option of versioning control in State change
- Gives option to create duality in workflow
- Allows for configuration by XLSX template
- Powerful
- Needs extra configuration (services)
- Changes standard ProjectWise behavior
- Disables standard functions of ProjectWise for the folder where the workflow is attached to.

Only works in PWE!











#### **Customization:**

- Workflow (only possible) actions tab (instead of many n