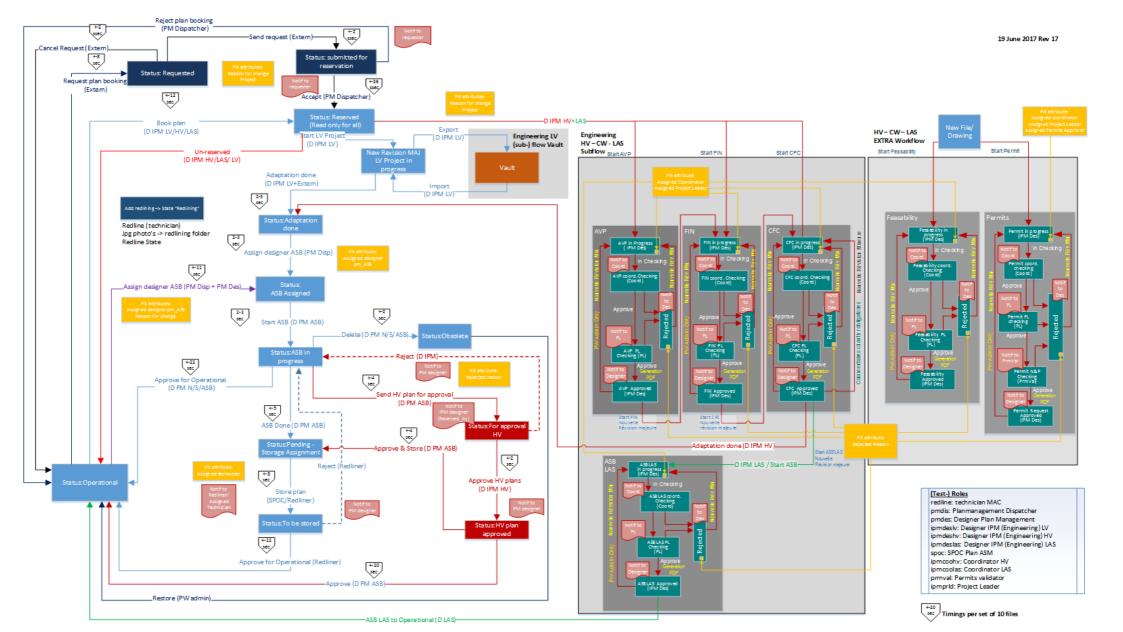

# Rules Engine Workflow

- "BS 1192" Addition since SS4 to Standard product
- Gives the option to create enforcement of attributes
- Gives option of versioning control in State change
- Gives option to create duality in workflow
- Allows for configuration by XLSX template
- Powerful
- Needs extra configuration (services)
- Changes standard ProjectWise behavior
- Disables standard functions of ProjectWise for the folder where the workflow is attached to.