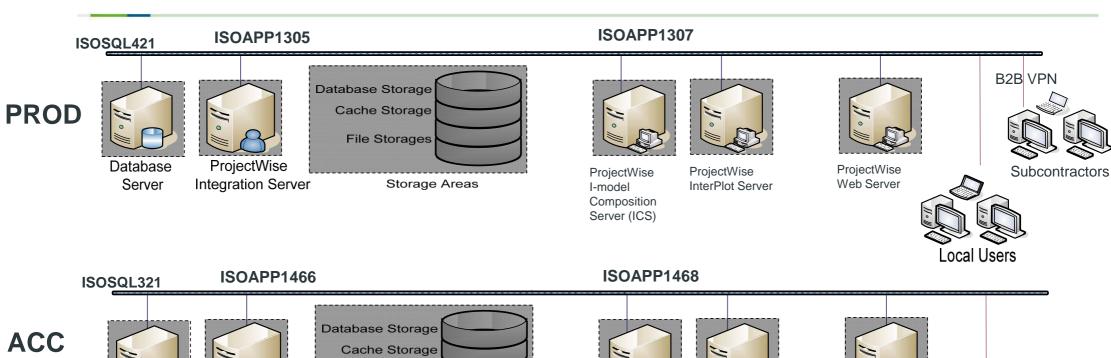

## ProjectWise Infrastructure example

#### Elia G-Plan Infrastructure **ProjectWise**

**ACC** 

ProjectWise I-model Composition Server (ICS)

ProjectWise InterPlot Server

ProjectWise Web Server

+ 3rd config = "DEV" ISOSQL221 / ISOAPP1454 - 1456