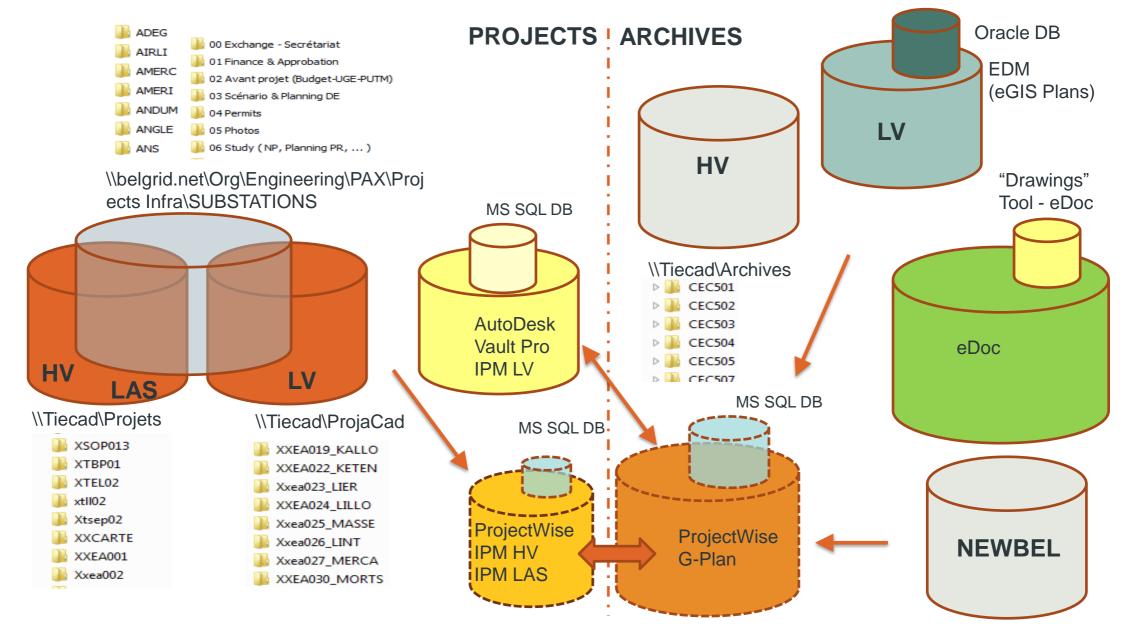

#### **Data (Legacy) Migration:**

- Old EDM database
- Old "Drawings" Plan number generating System
- File Servers "Projects"
- Archives File Servers
- MicroFilm (Physical) Archives
- "To be scanned" documents/plans