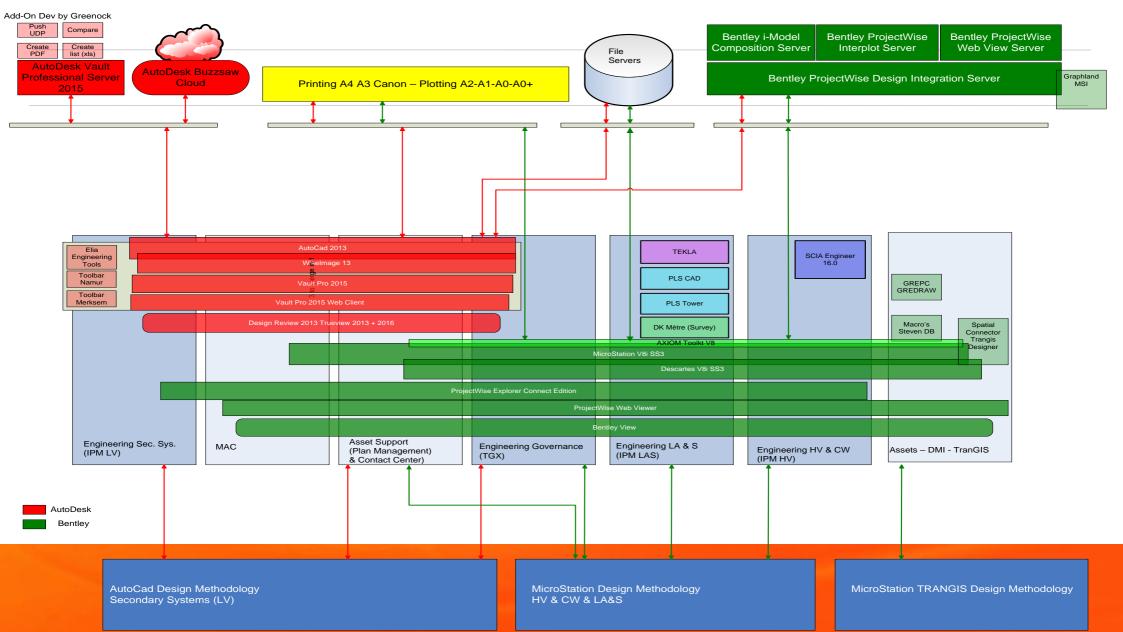

## ProjectWise Infrastructure example

#### Elia G-Plan Infrastructure **ProjectWise**

**ACC** 

ProjectWise I-model Composition Server (ICS)

ProjectWise InterPlot Server

ProjectWise Web Server

+ 3rd config = "DEV" ISOSQL221 / ISOAPP1454 - 1456